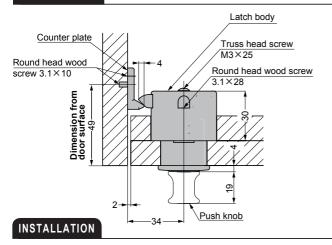

# **LAMP.** PUSH KNOB LATCH PKL-07, PKL-08 INSTALLATION MANUAL

Thank you for selecting our product. Before starting installation, please read this manual thoroughly to ensure correct installation. Please keep this manual at hand for future reference.

#### **DIMENSIONS**

#### DOOR PROCESS DIMENSIONS





### Mounting Parts



# 2 Operation Check



Check if latch works properly while pushing the knob (once to lock, once again to unlock).

Be sure to push the knob at closed position. Latch may be damaged if you close the door after pushing the knob.

## Adjusting counter plate





### 4 Fastening counter plate

With the round head wood screw fasten the plate through the round hole





SUGATSUNE KOGYO CO.,LTD Tokyo, JAPAN

Manufacturer of **LAMP** brand Products

Phone: +81 (0)3 3866 2260 E-mail:export@sugatsune.co.jp