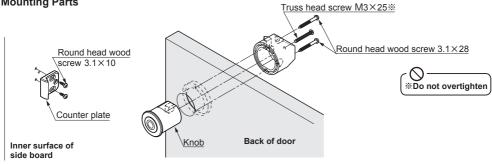

# **LAMP.** PUSH KNOB LATCH PKL-07, PKL-08 INSTALLATION MANUAL

Thank you for selecting our product. Before starting installation, please read this manual thoroughly to ensure correct installation. Please keep this manual at hand for future reference.

#### **DIMENSIONS**

#### DOOR PROCESS DIMENSIONS





### Mounting Parts



# 2 Operation Check



Check if latch works properly while pushing the knob (once to lock, once again to unlock).

Be sure to push the knob at closed position. Latch may be damaged if you close the door after pushing the knob.

## Adjusting counter plate





### 4 Fastening counter plate

With the round head wood screw fasten the plate through the round hole





SUGATSUNE KOGYO CO.,LTD Tokyo, JAPAN

Manufacturer of **LAMP** brand Products

Phone: +81 (0)3 3866 2260 E-mail:export@sugatsune.co.jp