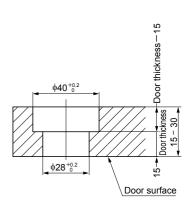

# **LAMP.** PUSH KNOB LATCH PKL-07, PKL-08 INSTALLATION MANUAL

Thank you for selecting our product. Before starting installation, please read this manual thoroughly to ensure correct installation. Please keep this manual at hand for future reference.

#### **DIMENSIONS**

#### DOOR PROCESS DIMENSIONS





### Mounting Parts



# 2 Operation Check



Check if latch works properly while pushing the knob (once to lock, once again to unlock).

Be sure to push the knob at closed position. Latch may be damaged if you close the door after pushing the knob.

## Adjusting counter plate





### 4 Fastening counter plate

With the round head wood screw fasten the plate through the round hole





SUGATSUNE KOGYO CO.,LTD Tokyo, JAPAN

Manufacturer of **LAMP** brand Products

Phone: +81 (0)3 3866 2260 E-mail:export@sugatsune.co.jp